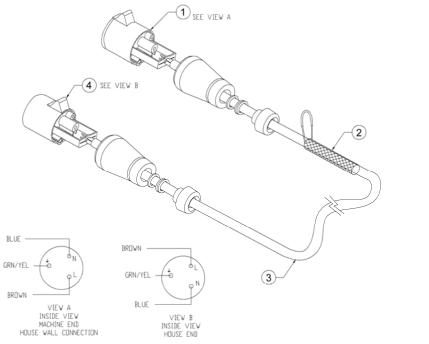

## **294-115-269 240V Power Cord Assembly**

Black

Grn/Yel

White

|   | NUMBER      | DESCRIPTION                            |
|---|-------------|----------------------------------------|
| 1 | 294-002-219 | Connector Body                         |
| 2 | 04-443      | Support Grip, Single Eye, Single Weave |
| 3 | 294-002-249 | Harmonized Power Cord                  |
| 4 | 294-115-344 | Plug Body                              |