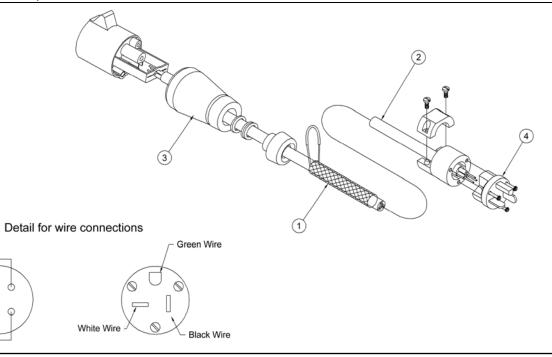

## **294-002-359 110V Power Cord Assembly**

|   | NUMBER      | DESCRIPTION                            |
|---|-------------|----------------------------------------|
| 1 | 04-443      | Support Grip, Single Eye, Single Weave |
| 2 | 02-238      | Wire, 12/3, Type SJTO                  |
| 3 | 294-002-219 | Connector Body                         |
| 4 | 02-397      | 125V, 20A, Male Plug                   |